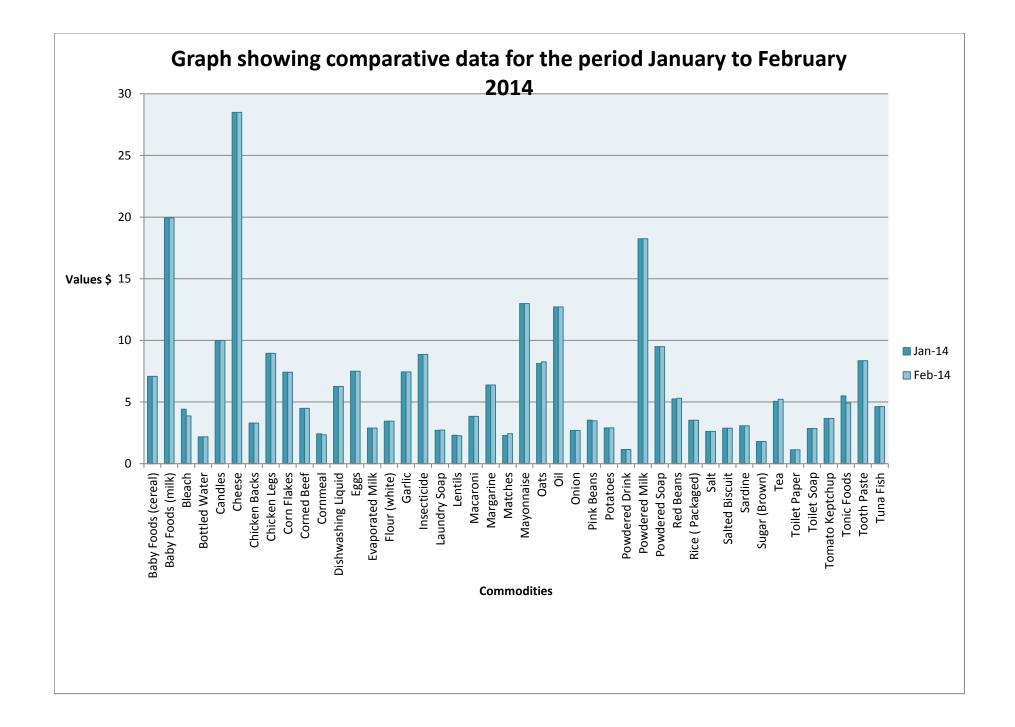

| Appendix 4          |                 |                 |                |                    |                   |
|---------------------|-----------------|-----------------|----------------|--------------------|-------------------|
| Table 2: Monetary a | nd Percentage c | hange for the p | period January | 2014 to February 2 | 014               |
| ITEMS               | SIZE            | Avg Jan 14      |                | Monetary Change    | Percentage change |
| Baby Foods (cereal) | 270g            | \$7.08          | -              |                    | 0%                |
| Baby Foods (milk)   | 357g/400g       | \$19.94         | \$19.94        | \$0.00             | 0%                |
| Bleach              | 946ml/950ml     | \$4.42          | \$3.88         | (\$0.54)           | -12%              |
| Bottled Water       | 1.5 litres      | \$2.17          |                | \$0.00             | 0%                |
| Candles             | Religious       | \$9.99          | \$9.99         | \$0.00             | 0%                |
| Cheese              | 1kg/1lb         | \$28.50         | \$28.50        | \$0.00             | 0%                |
| Chicken Backs       | 1kg             | \$3.29          |                | \$0.00             | 0%                |
| Chicken Legs        | 1kg             | \$8.95          | \$8.95         | \$0.00             | 0%                |
| Corn Flakes         | 340g/510g       | \$7.43          | \$7.43         | \$0.00             | 0%                |
| Corned Beef         | 7oz             | \$4.48          | \$4.48         | \$0.00             | 0%                |
| Cornmeal            | 400g/340g       | \$2.42          | \$2.35         | \$0.00             | -3%               |
| Dishwashing Liquid  | 450ml/473ml     | \$6.26          | \$6.26         | \$0.00             | 0%                |
| Eggs                | Dozen           | \$7.50          | \$7.50         | \$0.00             | 0%                |
| Evaporated Milk     | 410g            | \$2.89          | \$2.89         | \$0.00             | 0%                |
| Flour (white)       | 2lbs            | \$3.45          | \$3.45         | \$0.00             | 0%                |
| Garlic              | 1kg             | \$7.45          | \$7.45         | \$0.00             | 0%                |
| Insecticide         | 400ml           | \$8.86          | \$8.86         | \$0.00             | 0%                |
| Laundry Soap        | 140g            | \$2.71          | \$2.72         | \$0.00             | 0%                |
| Lentils             | 400g/454g       | \$2.30          | \$2.27         | (\$0.03)           | -1%               |
| Macaroni            | 400g/420g       | \$3.84          | \$3.84         | \$0.00             | 0%                |
| Margarine           | 445g            | \$6.38          | \$6.38         | \$0.00             | 0%                |
| Matches             | Packet          | \$2.30          | \$2.44         | \$0.14             | 6%                |
| Mayonnaise          | 15oz            | \$12.99         | \$12.99        | \$0.00             | 0%                |
| Oats                | 1kg             | \$8.13          | \$8.26         | \$0.13             | 2%                |
| Oil                 | 1 lt            | \$12.72         | \$12.72        | \$0.00             | 0%                |
| Onion               | 1 kg            | \$2.70          | \$2.70         | \$0.00             | 0%                |
| Pink Beans          | 400g/454g       | \$3.52          |                | (\$0.04)           | -1%               |
| Potatoes            | 1 kg            | \$2.90          | \$2.90         | \$0.00             | 0%                |
| Powdered Drink      | 35g/45g         | \$1.15          | \$1.15         | \$0.00             | 0%                |
| Powdered Milk       | 900g/400g       | \$18.25         | \$18.25        | \$0.00             | 0%                |
| Powdered Soap       | 1 kg            | \$9.49          | \$9.49         | \$0.00             | 0%                |
| Red Beans           | 400g/454g       | \$5.25          | \$5.30         | \$0.05             | 1%                |
| Rice (Packaged)     | 800g/1kg        | \$3.53          | -              | \$0.00             | 0%                |
| Salt                | 1 kg/908g       | \$2.62          |                | \$0.00             | 0%                |
| Salted Biscuit      | 142g            | \$2.88          | -              | \$0.00             | 0%                |
| Sardine             | 106g            | \$3.07          | \$3.07         | \$0.00             | 0%                |
| Sugar (Brown)       | 2 lbs           | \$1.80          |                | \$0.00             | 0%                |
| Теа                 | 20 bags         | \$5.06          | -              | \$0.16             | 3%                |
| Toilet Paper        | 200 sheets      | \$1.13          | -              | \$0.00             | 0%                |
| Toilet Soap         |                 | \$2.85          | -              | \$0.00             | 0%                |
| Tomato Keptchup     | 750ml           | \$3.67          |                | \$0.00             | 0%                |
| Tonic Foods         | 180g/200g       | \$5.50          |                | (\$0.58)           | -11%              |
| Tooth Paste         | 107.7g/181g     | \$8.35          | -              | \$0.00             | 0%                |
| Tuna Fish           | 6oz/7oz         | \$4.63          |                | \$0.00             | 0%                |
| Total               |                 | \$274.77        | \$274.00       | (\$0.76)           |                   |