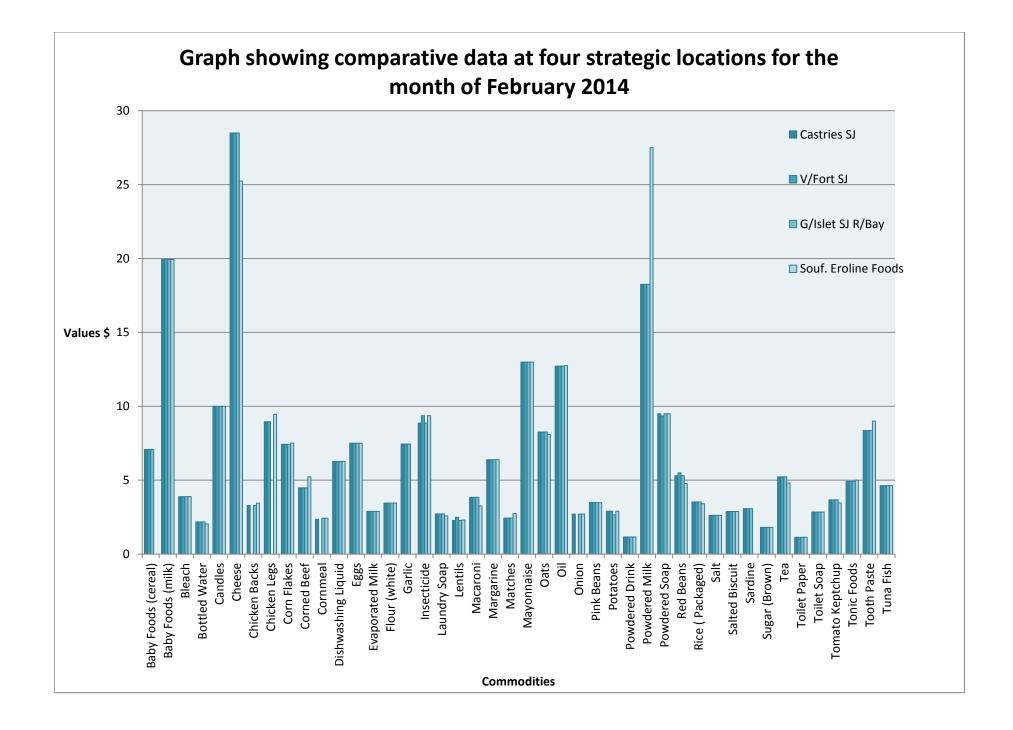

Source:- Consumer Affairs Department

Super J castries

| ITEMS               | SIZE        | BRAND         | PRICE   | BRAND                | PRICE   | AVG      |
|---------------------|-------------|---------------|---------|----------------------|---------|----------|
| Baby Foods (Cereal) | 270g        | Rice          | \$7.03  | Wheat & Honey        | \$7.13  | \$7.08   |
| Baby Foods (Milk)   | 357g/400g   | Similac (Adv) | \$22.68 | Lactogen 1           | \$17.20 | \$19.94  |
| Bleach              | 946ml/950ml | Chemico       | \$3.88  | Furnbleach           | \$3.88  | \$3.88   |
| Bottled Water       | 1.5 litres  | Cyrstal       | \$2.17  | Blue Water           | \$2.17  | \$2.17   |
| Candles             | Religious   | Large         | \$9.99  |                      |         | \$9.99   |
| Cheese              | 1kg/1lb     | Cheddar       | \$28.50 |                      |         | \$28.50  |
| Chicken Backs       | 1kg         | Frozen        | \$3.29  |                      |         | \$3.29   |
| Chicken Legs        | 1kg         | frozen        | \$8.95  |                      |         | \$8.95   |
| Corn Flakes         | 340g/510g   | Raslton       | \$6.12  | IGA                  | \$8.73  | \$7.43   |
| Corned Beef         | 7oz         | Hereford      | \$4.48  | Exeter               | N/A     | \$4.48   |
| Cornmeal            | 400g/340g   | Helen         | N/A     | Valrico              | \$2.35  | \$2.35   |
| Dishwashing Liquid  | 450ml/473ml | Quix          | \$6.96  | Chemico              | \$5.55  | \$6.26   |
| Eggs                | Dozen       | Local Co.     | \$7.50  |                      |         | \$7.50   |
| Evaporated Milk     | 410g        | Carnation     |         | People choice filled | \$2.45  | \$2.89   |
| Flour (White)       | 2lbs        | People Choice | -       | Easy bake            | N/A     | \$3.45   |
| Garlic              | 1kg         | · ·           | N/A     | ,                    |         | \$7.45   |
| Insecticide         | 400ml       | Fish          | \$8.97  | Вор                  | \$8.75  | \$8.86   |
| Laundry Soap        | 140g        | Bomber        | \$1.44  | Mega Blue (pkt)      | \$3.99  | \$2.72   |
| Lentils             | 400g/454g   | Helen         |         | Peak                 | \$2.27  | \$2.27   |
| Macaroni            | 400g/420g   | Maison pasta  | \$3.48  | tenderoni            | \$4.19  | \$3.84   |
| Margarine           | 445g        | Glowspread    |         | Dove                 | \$5.80  | \$6.38   |
| Matches             | Packet      | Three star    | \$2.74  | Swinger              | \$2.13  | \$2.44   |
| Mayonnaise          | 15oz        | IGA           | \$11.99 | Hellmann's           | \$13.99 | \$12.99  |
| Oats                | 1kg         | Heritage      | \$7.42  | Robin Hood           | \$9.10  | \$8.26   |
| Oil                 | 1 lt        | Mag's         | \$13.45 | Sunrise              | \$11.99 | \$12.72  |
| Onion               | 1 kg        | -             | \$2.70  |                      |         | \$2.70   |
| Pink Beans          | 400g/454g   | Helen         | N/A     | Peak                 | \$3.48  | \$3.48   |
| Potatoes            | 1 kg        |               | \$2.90  |                      |         | \$2.90   |
| Powdered Drink      | 35g/45g     | Tang          | \$1.05  | Turbo                | \$1.25  | \$1.15   |
| Powdered Milk       | 900g/400g   | Nido          | \$27.50 | Fernleaf             | \$9.00  | \$18.25  |
| Powdered Soap       | 1 kg        | Roma          | N/A     | Bright               | \$9.19  | \$9.49   |
| Red Beans           | 400g/454g   | Helen         |         | Peak                 | \$5.30  | \$5.30   |
| Rice (Packaged)     | 800g/1kg    | Carib Pearl   |         | Carigold             | \$3.33  | \$3.53   |
| Salt                | 1 kg/908g   | Salina        |         | Baron                | \$2.54  |          |
| Salted Biscuit      | 142g        | Sodabix       | \$2.75  |                      | \$3.00  | \$2.88   |
| Sardine             | 106g        | Brunswick     | \$3.07  |                      | N/A     | \$3.07   |
| Sugar (Brown)       | 2 lbs       | Local Co.     |         | Demerara             | N/A     | \$1.80   |
| Теа                 | 20 bags     | Lipton        | \$5.65  | Redrose              | \$4.80  | \$5.23   |
| Toilet Paper        | 200 sheets  | Comfort       | -       | Tropic Soft          | \$1.63  | \$1.13   |
| Toilet Soap         |             | Referesh      |         | Protex               | \$3.04  | \$2.85   |
| Tomato Keptchup     | 750ml       | Swiss(pkt)    | -       | Catelli (pkt)        | \$3.74  | \$3.67   |
| Tonic Foods         | 180g/200g   | Chocolisto    |         | Nesquick             | \$5.50  | \$4.92   |
| Tooth Paste         | 107.7g/181g | Aqua fresh    |         | Cologate             | \$10.20 | \$8.35   |
| Tuna Fish           | 60z/70z     | Richport      |         | Sea Belle            | \$5.15  | \$4.63   |
| Total               |             |               | 1       |                      | 70.20   | \$274.00 |

Source:Consumer Affairs Department N/A: Not avaiable

Super J Vieux-Fort

| ITEMS               | SIZE        | BRAND         | PRICE     | BRAND                | PRICE          | AVG               |
|---------------------|-------------|---------------|-----------|----------------------|----------------|-------------------|
| Baby Foods (Cereal) | 270g        | Rice          | \$7.03    | Wheat & Honey        | \$7.13         | \$7.08            |
| Baby Foods (Milk)   | 357g/400g   | Similac (Adv) | \$22.68   | Lactogen 1           | \$17.20        | \$19.94           |
| Bleach              | 946ml/950ml | Chemico       | \$3.88    | Furnbleach           | \$3.88         | \$3.88            |
| Bottled Water       | 1.5 litres  | Cyrstal       | \$2.17    | Blue Water           | \$2.17         | \$2.17            |
| Candles             | Religious   | Large         | \$9.99    |                      |                | \$9.99            |
| Cheese              | 1kg/1lb     | Cheddar       | \$28.50   |                      |                | \$28.50           |
| Chicken Backs       | 1kg         | Frozen        | N/A       |                      |                | N/A               |
| Chicken Legs        | 1kg         | frozen        | \$8.95    |                      |                | \$8.95            |
| Corn Flakes         | 340g/510g   | Raslton       | \$6.12    | IGA                  | \$8.73         | \$7.43            |
| Corned Beef         | 7oz         | Hereford      | \$4.48    | Exeter               | N/A            | \$4.48            |
| Cornmeal            | 400g/340g   | Helen         |           | Valrico              | N/A            | N/A               |
| Dishwashing Liquid  | 450ml/473ml | Quix          | \$6.96    | Chemico              | \$5.55         | \$6.26            |
| Eggs                | Dozen       | Local Co.     | \$7.50    |                      |                | \$7.50            |
| Evaporated Milk     | 410g        | Carnation     |           | People choice filled | \$2.45         | \$2.89            |
| Flour (White)       | 2lbs        | People Choice |           | Easy bake            | \$4.02         | \$3.45            |
| Garlic              | 1kg         |               | N/A       |                      |                | \$7.45            |
| Insecticide         | 400ml       | Fish          | \$8.97    | Вор                  | \$9.75         | \$9.36            |
| Laundry Soap        | 140g        | Bomber        |           | Mega Blue (pkt)      | \$3.99         | \$2.72            |
| Lentils             | 400g/454g   | Helen         | \$2.71    |                      | \$2.27         | \$2.49            |
| Macaroni            | 400g/420g   | Maison pasta  |           | tenderoni            | \$4.19         | \$3.84            |
| Margarine           | 445g        | Glowspread    | \$6.95    |                      | \$5.80         | \$6.38            |
| Matches             | Packet      | Three star    |           | Swinger              | \$2.13         | \$2.44            |
| Mayonnaise          | 15oz        | IGA           |           | Hellmann's           | \$13.99        | \$12.99           |
| Oats                | 1kg         | Heritage      |           | Robin Hood           | \$9.10         | \$8.26            |
| Oil                 | 1 lt        | Mag's         |           | Sunrise              | \$11.99        | \$12.72           |
| Onion               | 1 kg        |               | N/A       |                      | <b></b>        | N/A               |
| Pink Beans          | 400g/454g   | Helen         | · · · · · | Peak                 | \$3.48         | \$3.48            |
| Potatoes            | 1 kg        |               | N/A       |                      | <i>\$</i> 5110 | \$2.90            |
| Powdered Drink      | 35g/45g     | Tang          | ,         | Turbo                | \$1.25         | \$1.15            |
| Powdered Milk       | 900g/400g   | Nido          |           | Fernleaf             | \$9.00         | \$18.25           |
| Powdered Soap       | 1 kg        | Roma          |           | Bright               | \$9.19         | \$9.34            |
| Red Beans           | 400g/454g   | Helen         | \$5.70    |                      | \$5.30         | \$5.50            |
| Rice (Packaged)     | 800g/1kg    | Carib Pearl   |           | Carigold             | \$3.33         | \$3.53            |
| Salt                | 1 kg/908g   | Salina        |           | Baron                | \$2.54         |                   |
| Salted Biscuit      | 142g        | Sodabix       | \$2.75    |                      | \$3.00         |                   |
| Sardine             | 106g        | Brunswick     | \$3.07    |                      | N/A            | \$3.07            |
| Sugar (Brown)       | 2 lbs       | Local Co.     |           | Demerara             | N/A            | \$1.80            |
| Теа                 | 20 bags     | Lipton        |           | Redrose              | \$4.80         | \$5.23            |
| Toilet Paper        | 200 sheets  | Comfort       |           | Tropic Soft          | \$1.63         | \$1.13            |
| Toilet Soap         |             | Referesh      |           | Protex               | \$3.04         | \$2.85            |
| Tomato Keptchup     | 750ml       | Swiss(pkt)    |           | Catelli (pkt)        | \$3.74         |                   |
| Tonic Foods         | 180g/200g   | Chocolisto    |           | Nesquick             | \$5.50         | \$4.92            |
| Tooth Paste         | 107.7g/181g | Aqua fresh    |           | Cologate             | \$10.20        | \$8.35            |
| Tuna Fish           | 60z/70z     | Richport      |           | Sea Belle            | \$10.20        | \$4.63            |
| Total               | 302/702     |               | Ş4.10     |                      | ري.رې          | \$ <b>266.4</b> 3 |

Source:Consumer Affairs Department N/A: Not avaiable

#### Super J Rodney bay

| ITEMS               | SIZE        | BRAND         | PRICE   | BRAND                | PRICE          | AVG            |
|---------------------|-------------|---------------|---------|----------------------|----------------|----------------|
| Baby Foods (Cereal) | 270g        | Rice          | \$7.03  | Wheat & Honey        | \$7.13         | \$7.0          |
| Baby Foods (Milk)   | 357g/400g   | Similac (Adv) | \$22.68 | Lactogen 1           | \$17.20        | \$19.9         |
| Bleach              | 946ml/950ml | Chemico       | \$3.88  | Furnbleach           | \$3.88         |                |
| Bottled Water       | 1.5 litres  | Cyrstal       | \$2.17  | Blue Water           | \$2.17         | \$2.1          |
| Candles             | Religious   | Large         | \$9.99  |                      |                | \$9.9          |
| Cheese              | 1kg/1lb     | Cheddar       | \$28.50 |                      |                | \$28.5         |
| Chicken Backs       | 1kg         | Frozen        | \$3.29  |                      |                | \$3.2          |
| Chicken Legs        | 1kg         | frozen        | N/A     |                      |                | N//            |
| Corn Flakes         | 340g/510g   | Raslton       | \$6.12  | IGA                  | \$8.73         | \$7.4          |
| Corned Beef         | 7oz         | Hereford      | \$4.48  | Exeter               | N/A            | \$4.4          |
| Cornmeal            | 400g/340g   | Helen         |         | Valrico              | \$2.42         |                |
| Dishwashing Liquid  | 450ml/473ml | Quix          |         | Chemico              | \$5.55         | \$6.2          |
| Eggs                | Dozen       | Local Co.     | \$7.50  |                      |                | \$7.5          |
| Evaporated Milk     | 410g        | Carnation     | \$3.32  | People choice filled | \$2.45         |                |
| Flour (White)       | 2lbs        | People Choice | \$2.89  | Easy bake            | \$4.02         |                |
| Garlic              | 1kg         | 1             | N/A     |                      |                | \$ <b>7.</b> 4 |
| Insecticide         | 400ml       | Fish          | \$8.97  |                      | \$8.75         |                |
| Laundry Soap        | 140g        | Bomber        |         | Mega Blue (pkt)      | \$3.99         |                |
| Lentils             | 400g/454g   | Helen         |         | Peak                 | \$2.27         | •              |
| Macaroni            | 400g/420g   | Maison pasta  | \$3.48  | tenderoni            | \$4.19         |                |
| Margarine           | 445g        | Glowspread    | \$6.95  | Dove                 | \$5.80         | \$6.3          |
| Matches             | Packet      | Three star    |         | Swinger              | \$2.13         |                |
| Mayonnaise          | 15oz        | IGA           |         | Hellmann's           | \$13.99        |                |
| Oats                | 1kg         | Heritage      | · · ·   | Robin Hood           | \$9.10         | \$8.2          |
| Oil                 | 1 lt        | Mag's         |         | Sunrise              | \$11.99        | \$12.7         |
| Onion               | 1 kg        |               | \$2.70  |                      |                | \$2.7          |
| Pink Beans          | 400g/454g   | Helen         |         | Peak                 | \$3.48         | \$3.4          |
| Potatoes            | 1 kg        |               | \$2.65  |                      |                | \$2.6          |
| Powdered Drink      | 35g/45g     | Tang          | \$1.05  | Turbo                | \$1.25         | \$1.1          |
| Powdered Milk       | 900g/400g   | Nido          |         | Fernleaf             | \$9.00         |                |
| Powdered Soap       | 1 kg        | Roma          | -       | Bright               | \$9.19         |                |
| Red Beans           | 400g/454g   | Helen         |         | Peak                 | \$5.30         |                |
| Rice (Packaged)     | 800g/1kg    | Carib Pearl   | \$3.72  | Carigold             | \$3.33         |                |
| Salt                | 1 kg/908g   | Salina        |         | Baron                | \$2.54         |                |
| Salted Biscuit      | 142g        | Sodabix       | \$2.75  |                      | \$3.00         |                |
| Sardine             | 106g        | Brunswick     | \$3.07  |                      | N/A            | \$3.0          |
| Sugar (Brown)       | 2 lbs       | Local Co.     |         | Demerara             | N/A            | \$1.8          |
| Теа                 | 20 bags     | Lipton        |         | Redrose              | \$4.80         |                |
| Toilet Paper        | 200 sheets  | Comfort       |         | Tropic Soft          | \$1.63         |                |
| Toilet Soap         |             | Referesh      |         | Protex               | \$3.04         |                |
| Tomato Keptchup     | 750ml       | Swiss(pkt)    |         | Catelli (pkt)        | \$3.74         |                |
| Tonic Foods         | 180g/200g   | Chocolisto    |         | Nesquick             | \$5.50         |                |
| Tooth Paste         | 107.7g/181g | Aqua fresh    |         | Cologate             | \$10.20        |                |
| Tuna Fish           | 60z/70z     | Richport      |         | Sea Belle            | \$5.15         |                |
| Total               | 502,702     |               | Ç4.10   |                      | <i>\$</i> 5.15 | \$264.8        |

Source:Consumer Affairs Department N/A: Not avaiable

Eorline foods Souf. 

| ITEMS                | SIZE                   | BRAND                    | PRICE        | BRAND                 | PRICE        | AVG            |
|----------------------|------------------------|--------------------------|--------------|-----------------------|--------------|----------------|
| Baby Foods (Cereal)  | 270g                   | Rice                     | N/A          | Wheat & Honey         | N/A          | N/A            |
| Baby Foods (Milk)    | 357g/400g              | Similac (Adv)            | \$22.66      | Lactogen 1            | \$17.20      | \$19.93        |
| Bleach               | 946ml/950ml            | Chemico                  |              | Furnbleach            | \$3.88       | \$3.8          |
| Bottled Water        | 1.5 litres             | Cyrstal                  | \$1.89       | Blue Water            | \$2.17       | \$2.03         |
| Candles              | Religious              | Large                    | \$9.99       |                       |              | \$9.9          |
| Cheese               | 1kg/1lb                | Cheddar                  | \$25.25      |                       |              | \$25.2         |
| Chicken Backs        | 1kg                    | Frozen                   | \$3.44       |                       |              | \$3.44         |
| Chicken Legs         | 1kg                    | frozen                   | \$9.46       |                       |              | \$9.4          |
| Corn Flakes          | 340g/510g              | Raslton                  | \$6.12       |                       | \$8.90       | \$7.5          |
| Corned Beef          | 7oz                    | Hereford                 |              | Exeter                | N/A          | \$5.23         |
| Cornmeal             | 400g/340g              | Helen                    |              | Valrico               | \$2.42       | \$2.42         |
| Dishwashing Liquid   | 450ml/473ml            | Quix                     |              | Chemico               | \$5.55       | \$6.20         |
| Eggs                 | Dozen                  | Local Co.                | \$7.50       |                       | Ç3.33        | \$7.50         |
| Evaporated Milk      | 410g                   | Carnation                |              | People choice filled  | \$2.45       | \$2.89         |
| Flour (White)        | 2lbs                   | People Choice            |              | Easy bake             | \$4.02       | \$3.4          |
| Garlic               | 1kg                    |                          | 92.07<br>N/A |                       | Ş4.02        | <br>N/A        |
| Insecticide          | 400ml                  | Fish                     | \$8.97       |                       | \$9.75       | \$9.36         |
| Laundry Soap         | 140g                   | Bomber                   |              | Mega Blue (pkt)       | \$3.99       | \$2.5          |
| Lentils              | 400g/454g              | Helen                    |              | Peak                  | \$2.30       | \$2.3<br>\$2.3 |
| Macaroni             | 400g/434g<br>400g/420g | Maison pasta             | ,            | tenderoni             | 32.30<br>N/A | \$3.25         |
|                      |                        |                          | \$6.95       |                       |              |                |
| Margarine<br>Matches | 445g<br>Packet         | Glowspread<br>Three star |              |                       | \$5.80       | \$6.38         |
|                      |                        |                          |              | Swinger<br>Hellmann's | N/A          | \$2.75         |
| Mayonnaise           | 15oz                   | IGA                      |              |                       | \$13.99      | \$12.99        |
| Oats                 | 1kg                    | Heritage                 |              | Robin Hood            | \$8.74       | \$8.08         |
| Oil                  | 1 lt                   | Mag's                    |              | Sunrise               | \$11.99      | \$12.75        |
| Onion                | 1 kg                   |                          | \$2.70       |                       | 60.47        | \$2.70         |
| Pink Beans           | 400g/454g              | Helen                    |              | Peak                  | \$3.47       | \$3.47         |
| Potatoes             | 1 kg                   |                          | \$2.90       |                       | 41.00        | \$2.90         |
| Powdered Drink       | 35g/45g                | Tang                     |              | Turbo                 | \$1.25       | \$1.1          |
| Powdered Milk        | 900g/400g              | Nido                     |              | Fernleaf              | N/A          | \$27.50        |
| Powdered Soap        | 1 kg                   | Roma                     |              | Bright                | N/A          | \$9.49         |
| Red Beans            | 400g/454g              | Helen                    | ,            | Peak                  | \$4.77       | \$4.77         |
| Rice (Packaged)      | 800g/1kg               | Carib Pearl              |              | Carigold              | \$3.33       | \$3.43         |
| Salt                 | 1 kg/908g              | Salina                   |              | Baron                 | \$2.66       |                |
| Salted Biscuit       | 142g                   | Sodabix                  | \$2.75       |                       | \$3.00       | \$2.88         |
| Sardine              | 106g                   | Brunswick                |              | Eve                   | N/A          | N//            |
| Sugar (Brown)        | 2 lbs                  | Local Co.                |              | Demerara              | N/A          | \$1.80         |
| Теа                  | 20 bags                | Lipton                   |              | Redrose               | \$4.80       | \$4.80         |
| Toilet Paper         | 200 sheets             | Comfort                  |              | Tropic Soft           | \$1.63       | \$1.13         |
| Toilet Soap          |                        | Referesh                 | \$2.65       | Protex                | \$3.04       | \$2.8          |
| Tomato Keptchup      | 750ml                  | Swiss(pkt)               | \$3.59       | Catelli (pkt)         | \$3.34       | \$3.4          |
| Tonic Foods          | 180g/200g              | Chocolisto               | \$4.50       | Nesquick              | \$5.50       | \$5.0          |
| Tooth Paste          | 107.7g/181g            | Aqua fresh               | N/A          | Cologate              | \$8.99       | \$8.9          |
| Tuna Fish            | 6oz/7oz                | Richport                 |              | Sea Belle             | \$5.15       | \$4.6          |
| Total                |                        |                          |              |                       |              | \$263.2        |