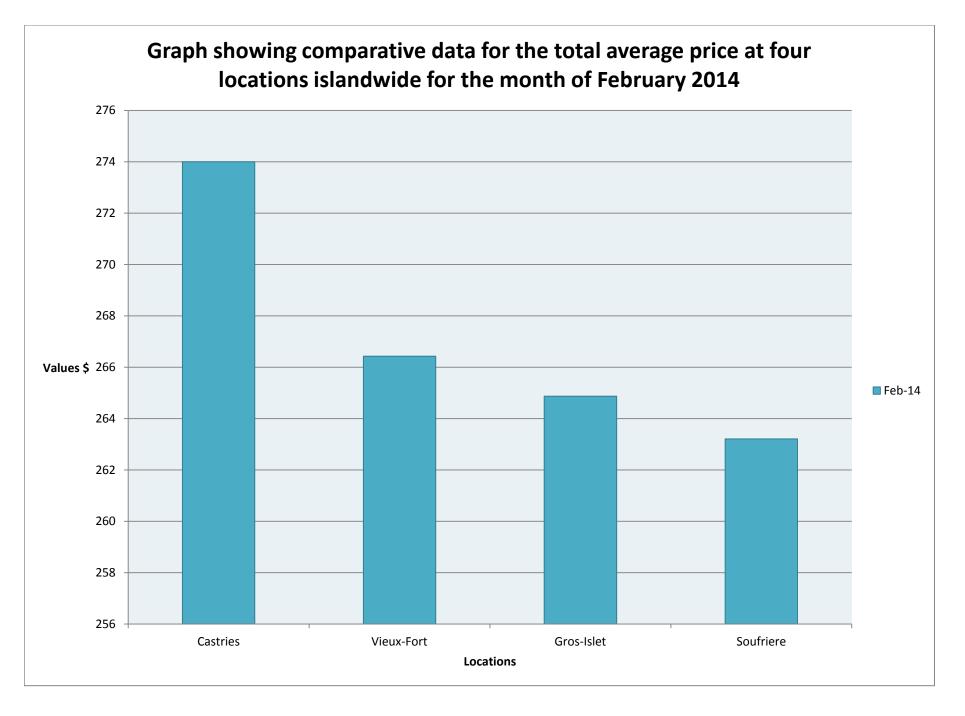

| Appendix 4          |                 |                 |                |                    |                   |
|---------------------|-----------------|-----------------|----------------|--------------------|-------------------|
| Table 2: Monetary a | nd Percentage c | hange for the p | period January | 2014 to February 2 | 014               |
| ITEMS               | SIZE            | Avg Jan 14      |                | Monetary Change    | Percentage change |
| Baby Foods (cereal) | 270g            | \$7.08          | -              |                    | 0%                |
| Baby Foods (milk)   | 357g/400g       | \$19.94         | \$19.94        | \$0.00             | 0%                |
| Bleach              | 946ml/950ml     | \$4.42          | \$3.88         | (\$0.54)           | -12%              |
| Bottled Water       | 1.5 litres      | \$2.17          |                | \$0.00             | 0%                |
| Candles             | Religious       | \$9.99          | \$9.99         | \$0.00             | 0%                |
| Cheese              | 1kg/1lb         | \$28.50         | \$28.50        | \$0.00             | 0%                |
| Chicken Backs       | 1kg             | \$3.29          |                | \$0.00             | 0%                |
| Chicken Legs        | 1kg             | \$8.95          | \$8.95         | \$0.00             | 0%                |
| Corn Flakes         | 340g/510g       | \$7.43          | \$7.43         | \$0.00             | 0%                |
| Corned Beef         | 7oz             | \$4.48          | \$4.48         | \$0.00             | 0%                |
| Cornmeal            | 400g/340g       | \$2.42          | \$2.35         | \$0.00             | -3%               |
| Dishwashing Liquid  | 450ml/473ml     | \$6.26          | \$6.26         | \$0.00             | 0%                |
| Eggs                | Dozen           | \$7.50          | \$7.50         | \$0.00             | 0%                |
| Evaporated Milk     | 410g            | \$2.89          | \$2.89         | \$0.00             | 0%                |
| Flour (white)       | 2lbs            | \$3.45          | \$3.45         | \$0.00             | 0%                |
| Garlic              | 1kg             | \$7.45          | \$7.45         | \$0.00             | 0%                |
| Insecticide         | 400ml           | \$8.86          | \$8.86         | \$0.00             | 0%                |
| Laundry Soap        | 140g            | \$2.71          | \$2.72         | \$0.00             | 0%                |
| Lentils             | 400g/454g       | \$2.30          | \$2.27         | (\$0.03)           | -1%               |
| Macaroni            | 400g/420g       | \$3.84          | \$3.84         | \$0.00             | 0%                |
| Margarine           | 445g            | \$6.38          | \$6.38         | \$0.00             | 0%                |
| Matches             | Packet          | \$2.30          | \$2.44         | \$0.14             | 6%                |
| Mayonnaise          | 15oz            | \$12.99         | \$12.99        | \$0.00             | 0%                |
| Oats                | 1kg             | \$8.13          | \$8.26         | \$0.13             | 2%                |
| Oil                 | 1 lt            | \$12.72         | \$12.72        | \$0.00             | 0%                |
| Onion               | 1 kg            | \$2.70          | \$2.70         | \$0.00             | 0%                |
| Pink Beans          | 400g/454g       | \$3.52          |                | (\$0.04)           | -1%               |
| Potatoes            | 1 kg            | \$2.90          | \$2.90         | \$0.00             | 0%                |
| Powdered Drink      | 35g/45g         | \$1.15          | \$1.15         | \$0.00             | 0%                |
| Powdered Milk       | 900g/400g       | \$18.25         | \$18.25        | \$0.00             | 0%                |
| Powdered Soap       | 1 kg            | \$9.49          | \$9.49         | \$0.00             | 0%                |
| Red Beans           | 400g/454g       | \$5.25          | \$5.30         | \$0.05             | 1%                |
| Rice (Packaged)     | 800g/1kg        | \$3.53          | -              | \$0.00             | 0%                |
| Salt                | 1 kg/908g       | \$2.62          |                | \$0.00             | 0%                |
| Salted Biscuit      | 142g            | \$2.88          | -              | \$0.00             | 0%                |
| Sardine             | 106g            | \$3.07          | \$3.07         | \$0.00             | 0%                |
| Sugar (Brown)       | 2 lbs           | \$1.80          |                | \$0.00             | 0%                |
| Теа                 | 20 bags         | \$5.06          | -              | \$0.16             | 3%                |
| Toilet Paper        | 200 sheets      | \$1.13          | -              | \$0.00             | 0%                |
| Toilet Soap         |                 | \$2.85          | -              | \$0.00             | 0%                |
| Tomato Keptchup     | 750ml           | \$3.67          |                | \$0.00             | 0%                |
| Tonic Foods         | 180g/200g       | \$5.50          |                | (\$0.58)           | -11%              |
| Tooth Paste         | 107.7g/181g     | \$8.35          | -              | \$0.00             | 0%                |
| Tuna Fish           | 6oz/7oz         | \$4.63          |                | \$0.00             | 0%                |
| Total               |                 | \$274.77        | \$274.00       | (\$0.76)           |                   |

Source:- Consumer Affairs Department

Super J castries

| ITEMS               | SIZE        | BRAND         | PRICE   | BRAND                | PRICE   | AVG      |
|---------------------|-------------|---------------|---------|----------------------|---------|----------|
| Baby Foods (Cereal) | 270g        | Rice          | \$7.03  | Wheat & Honey        | \$7.13  | \$7.08   |
| Baby Foods (Milk)   | 357g/400g   | Similac (Adv) | \$22.68 | Lactogen 1           | \$17.20 | \$19.94  |
| Bleach              | 946ml/950ml | Chemico       | \$3.88  | Furnbleach           | \$3.88  | \$3.88   |
| Bottled Water       | 1.5 litres  | Cyrstal       | \$2.17  | Blue Water           | \$2.17  | \$2.17   |
| Candles             | Religious   | Large         | \$9.99  |                      |         | \$9.99   |
| Cheese              | 1kg/1lb     | Cheddar       | \$28.50 |                      |         | \$28.50  |
| Chicken Backs       | 1kg         | Frozen        | \$3.29  |                      |         | \$3.29   |
| Chicken Legs        | 1kg         | frozen        | \$8.95  |                      |         | \$8.95   |
| Corn Flakes         | 340g/510g   | Raslton       | \$6.12  | IGA                  | \$8.73  | \$7.43   |
| Corned Beef         | 7oz         | Hereford      | \$4.48  | Exeter               | N/A     | \$4.48   |
| Cornmeal            | 400g/340g   | Helen         | N/A     | Valrico              | \$2.35  | \$2.35   |
| Dishwashing Liquid  | 450ml/473ml | Quix          | \$6.96  | Chemico              | \$5.55  | \$6.26   |
| Eggs                | Dozen       | Local Co.     | \$7.50  |                      |         | \$7.50   |
| Evaporated Milk     | 410g        | Carnation     |         | People choice filled | \$2.45  | \$2.89   |
| Flour (White)       | 2lbs        | People Choice | -       | Easy bake            | N/A     | \$3.45   |
| Garlic              | 1kg         | · ·           | N/A     | ,                    |         | \$7.45   |
| Insecticide         | 400ml       | Fish          | \$8.97  | Вор                  | \$8.75  | \$8.86   |
| Laundry Soap        | 140g        | Bomber        | \$1.44  | Mega Blue (pkt)      | \$3.99  | \$2.72   |
| Lentils             | 400g/454g   | Helen         |         | Peak                 | \$2.27  | \$2.27   |
| Macaroni            | 400g/420g   | Maison pasta  | \$3.48  | tenderoni            | \$4.19  | \$3.84   |
| Margarine           | 445g        | Glowspread    |         | Dove                 | \$5.80  | \$6.38   |
| Matches             | Packet      | Three star    | \$2.74  | Swinger              | \$2.13  | \$2.44   |
| Mayonnaise          | 15oz        | IGA           | \$11.99 | Hellmann's           | \$13.99 | \$12.99  |
| Oats                | 1kg         | Heritage      | \$7.42  | Robin Hood           | \$9.10  | \$8.26   |
| Oil                 | 1 lt        | Mag's         | \$13.45 | Sunrise              | \$11.99 | \$12.72  |
| Onion               | 1 kg        | -             | \$2.70  |                      |         | \$2.70   |
| Pink Beans          | 400g/454g   | Helen         | N/A     | Peak                 | \$3.48  | \$3.48   |
| Potatoes            | 1 kg        |               | \$2.90  |                      |         | \$2.90   |
| Powdered Drink      | 35g/45g     | Tang          | \$1.05  | Turbo                | \$1.25  | \$1.15   |
| Powdered Milk       | 900g/400g   | Nido          | \$27.50 | Fernleaf             | \$9.00  | \$18.25  |
| Powdered Soap       | 1 kg        | Roma          | N/A     | Bright               | \$9.19  | \$9.49   |
| Red Beans           | 400g/454g   | Helen         |         | Peak                 | \$5.30  | \$5.30   |
| Rice (Packaged)     | 800g/1kg    | Carib Pearl   |         | Carigold             | \$3.33  | \$3.53   |
| Salt                | 1 kg/908g   | Salina        |         | Baron                | \$2.54  |          |
| Salted Biscuit      | 142g        | Sodabix       | \$2.75  |                      | \$3.00  | \$2.88   |
| Sardine             | 106g        | Brunswick     | \$3.07  |                      | N/A     | \$3.07   |
| Sugar (Brown)       | 2 lbs       | Local Co.     |         | Demerara             | N/A     | \$1.80   |
| Теа                 | 20 bags     | Lipton        | \$5.65  | Redrose              | \$4.80  | \$5.23   |
| Toilet Paper        | 200 sheets  | Comfort       | -       | Tropic Soft          | \$1.63  | \$1.13   |
| Toilet Soap         |             | Referesh      |         | Protex               | \$3.04  | \$2.85   |
| Tomato Keptchup     | 750ml       | Swiss(pkt)    | -       | Catelli (pkt)        | \$3.74  | \$3.67   |
| Tonic Foods         | 180g/200g   | Chocolisto    |         | Nesquick             | \$5.50  | \$4.92   |
| Tooth Paste         | 107.7g/181g | Aqua fresh    |         | Cologate             | \$10.20 | \$8.35   |
| Tuna Fish           | 60z/70z     | Richport      |         | Sea Belle            | \$5.15  | \$4.63   |
| Total               |             |               | 1       |                      | 70.20   | \$274.00 |

Source:Consumer Affairs Department N/A: Not avaiable

Super J Vieux-Fort

| ITEMS               | SIZE        | BRAND         | PRICE     | BRAND                | PRICE          | AVG               |
|---------------------|-------------|---------------|-----------|----------------------|----------------|-------------------|
| Baby Foods (Cereal) | 270g        | Rice          | \$7.03    | Wheat & Honey        | \$7.13         | \$7.08            |
| Baby Foods (Milk)   | 357g/400g   | Similac (Adv) | \$22.68   | Lactogen 1           | \$17.20        | \$19.94           |
| Bleach              | 946ml/950ml | Chemico       | \$3.88    | Furnbleach           | \$3.88         | \$3.88            |
| Bottled Water       | 1.5 litres  | Cyrstal       | \$2.17    | Blue Water           | \$2.17         | \$2.17            |
| Candles             | Religious   | Large         | \$9.99    |                      |                | \$9.99            |
| Cheese              | 1kg/1lb     | Cheddar       | \$28.50   |                      |                | \$28.50           |
| Chicken Backs       | 1kg         | Frozen        | N/A       |                      |                | N/A               |
| Chicken Legs        | 1kg         | frozen        | \$8.95    |                      |                | \$8.95            |
| Corn Flakes         | 340g/510g   | Raslton       | \$6.12    | IGA                  | \$8.73         | \$7.43            |
| Corned Beef         | 7oz         | Hereford      | \$4.48    | Exeter               | N/A            | \$4.48            |
| Cornmeal            | 400g/340g   | Helen         |           | Valrico              | N/A            | N/A               |
| Dishwashing Liquid  | 450ml/473ml | Quix          | \$6.96    | Chemico              | \$5.55         | \$6.26            |
| Eggs                | Dozen       | Local Co.     | \$7.50    |                      |                | \$7.50            |
| Evaporated Milk     | 410g        | Carnation     |           | People choice filled | \$2.45         | \$2.89            |
| Flour (White)       | 2lbs        | People Choice |           | Easy bake            | \$4.02         | \$3.45            |
| Garlic              | 1kg         |               | N/A       |                      |                | \$7.45            |
| Insecticide         | 400ml       | Fish          | \$8.97    | Вор                  | \$9.75         | \$9.36            |
| Laundry Soap        | 140g        | Bomber        |           | Mega Blue (pkt)      | \$3.99         | \$2.72            |
| Lentils             | 400g/454g   | Helen         | \$2.71    |                      | \$2.27         | \$2.49            |
| Macaroni            | 400g/420g   | Maison pasta  |           | tenderoni            | \$4.19         | \$3.84            |
| Margarine           | 445g        | Glowspread    | \$6.95    |                      | \$5.80         | \$6.38            |
| Matches             | Packet      | Three star    |           | Swinger              | \$2.13         | \$2.44            |
| Mayonnaise          | 15oz        | IGA           |           | Hellmann's           | \$13.99        | \$12.99           |
| Oats                | 1kg         | Heritage      |           | Robin Hood           | \$9.10         | \$8.26            |
| Oil                 | 1 lt        | Mag's         |           | Sunrise              | \$11.99        | \$12.72           |
| Onion               | 1 kg        |               | N/A       |                      | <b></b>        | N/A               |
| Pink Beans          | 400g/454g   | Helen         | · · · · · | Peak                 | \$3.48         | \$3.48            |
| Potatoes            | 1 kg        |               | N/A       |                      | <i>\$</i> 5110 | \$2.90            |
| Powdered Drink      | 35g/45g     | Tang          | ,         | Turbo                | \$1.25         | \$1.15            |
| Powdered Milk       | 900g/400g   | Nido          |           | Fernleaf             | \$9.00         | \$18.25           |
| Powdered Soap       | 1 kg        | Roma          |           | Bright               | \$9.19         | \$9.34            |
| Red Beans           | 400g/454g   | Helen         | \$5.70    |                      | \$5.30         | \$5.50            |
| Rice (Packaged)     | 800g/1kg    | Carib Pearl   |           | Carigold             | \$3.33         | \$3.53            |
| Salt                | 1 kg/908g   | Salina        |           | Baron                | \$2.54         |                   |
| Salted Biscuit      | 142g        | Sodabix       | \$2.75    |                      | \$3.00         |                   |
| Sardine             | 106g        | Brunswick     | \$3.07    |                      | N/A            | \$3.07            |
| Sugar (Brown)       | 2 lbs       | Local Co.     |           | Demerara             | N/A            | \$1.80            |
| Теа                 | 20 bags     | Lipton        |           | Redrose              | \$4.80         | \$5.23            |
| Toilet Paper        | 200 sheets  | Comfort       |           | Tropic Soft          | \$1.63         | \$1.13            |
| Toilet Soap         |             | Referesh      |           | Protex               | \$3.04         | \$2.85            |
| Tomato Keptchup     | 750ml       | Swiss(pkt)    |           | Catelli (pkt)        | \$3.74         |                   |
| Tonic Foods         | 180g/200g   | Chocolisto    |           | Nesquick             | \$5.50         | \$4.92            |
| Tooth Paste         | 107.7g/181g | Aqua fresh    |           | Cologate             | \$10.20        | \$8.35            |
| Tuna Fish           | 60z/70z     | Richport      |           | Sea Belle            | \$10.20        | \$4.63            |
| Total               | 302/702     |               | Ş4.10     |                      | ري.رې          | \$ <b>266.4</b> 3 |

Source:Consumer Affairs Department N/A: Not avaiable

#### Super J Rodney bay

| ITEMS               | SIZE        | BRAND         | PRICE   | BRAND                | PRICE          | AVG            |
|---------------------|-------------|---------------|---------|----------------------|----------------|----------------|
| Baby Foods (Cereal) | 270g        | Rice          | \$7.03  | Wheat & Honey        | \$7.13         | \$7.0          |
| Baby Foods (Milk)   | 357g/400g   | Similac (Adv) | \$22.68 | Lactogen 1           | \$17.20        | \$19.9         |
| Bleach              | 946ml/950ml | Chemico       | \$3.88  | Furnbleach           | \$3.88         |                |
| Bottled Water       | 1.5 litres  | Cyrstal       | \$2.17  | Blue Water           | \$2.17         | \$2.1          |
| Candles             | Religious   | Large         | \$9.99  |                      |                | \$9.9          |
| Cheese              | 1kg/1lb     | Cheddar       | \$28.50 |                      |                | \$28.5         |
| Chicken Backs       | 1kg         | Frozen        | \$3.29  |                      |                | \$3.2          |
| Chicken Legs        | 1kg         | frozen        | N/A     |                      |                | N//            |
| Corn Flakes         | 340g/510g   | Raslton       | \$6.12  | IGA                  | \$8.73         | \$7.4          |
| Corned Beef         | 7oz         | Hereford      | \$4.48  | Exeter               | N/A            | \$4.4          |
| Cornmeal            | 400g/340g   | Helen         |         | Valrico              | \$2.42         |                |
| Dishwashing Liquid  | 450ml/473ml | Quix          |         | Chemico              | \$5.55         | \$6.2          |
| Eggs                | Dozen       | Local Co.     | \$7.50  |                      |                | \$7.5          |
| Evaporated Milk     | 410g        | Carnation     | \$3.32  | People choice filled | \$2.45         |                |
| Flour (White)       | 2lbs        | People Choice | \$2.89  | Easy bake            | \$4.02         |                |
| Garlic              | 1kg         | 1             | N/A     |                      |                | \$ <b>7.</b> 4 |
| Insecticide         | 400ml       | Fish          | \$8.97  |                      | \$8.75         |                |
| Laundry Soap        | 140g        | Bomber        |         | Mega Blue (pkt)      | \$3.99         |                |
| Lentils             | 400g/454g   | Helen         |         | Peak                 | \$2.27         | •              |
| Macaroni            | 400g/420g   | Maison pasta  | \$3.48  | tenderoni            | \$4.19         |                |
| Margarine           | 445g        | Glowspread    | \$6.95  | Dove                 | \$5.80         | \$6.3          |
| Matches             | Packet      | Three star    |         | Swinger              | \$2.13         |                |
| Mayonnaise          | 15oz        | IGA           |         | Hellmann's           | \$13.99        |                |
| Oats                | 1kg         | Heritage      | · · ·   | Robin Hood           | \$9.10         | \$8.2          |
| Oil                 | 1 lt        | Mag's         |         | Sunrise              | \$11.99        | \$12.7         |
| Onion               | 1 kg        |               | \$2.70  |                      |                | \$2.7          |
| Pink Beans          | 400g/454g   | Helen         |         | Peak                 | \$3.48         | \$3.4          |
| Potatoes            | 1 kg        |               | \$2.65  |                      |                | \$2.6          |
| Powdered Drink      | 35g/45g     | Tang          | \$1.05  | Turbo                | \$1.25         | \$1.1          |
| Powdered Milk       | 900g/400g   | Nido          |         | Fernleaf             | \$9.00         |                |
| Powdered Soap       | 1 kg        | Roma          | -       | Bright               | \$9.19         |                |
| Red Beans           | 400g/454g   | Helen         |         | Peak                 | \$5.30         |                |
| Rice (Packaged)     | 800g/1kg    | Carib Pearl   | \$3.72  | Carigold             | \$3.33         |                |
| Salt                | 1 kg/908g   | Salina        |         | Baron                | \$2.54         |                |
| Salted Biscuit      | 142g        | Sodabix       | \$2.75  |                      | \$3.00         |                |
| Sardine             | 106g        | Brunswick     | \$3.07  |                      | N/A            | \$3.0          |
| Sugar (Brown)       | 2 lbs       | Local Co.     |         | Demerara             | N/A            | \$1.8          |
| Теа                 | 20 bags     | Lipton        |         | Redrose              | \$4.80         |                |
| Toilet Paper        | 200 sheets  | Comfort       |         | Tropic Soft          | \$1.63         |                |
| Toilet Soap         |             | Referesh      |         | Protex               | \$3.04         |                |
| Tomato Keptchup     | 750ml       | Swiss(pkt)    |         | Catelli (pkt)        | \$3.74         |                |
| Tonic Foods         | 180g/200g   | Chocolisto    |         | Nesquick             | \$5.50         |                |
| Tooth Paste         | 107.7g/181g | Aqua fresh    |         | Cologate             | \$10.20        |                |
| Tuna Fish           | 60z/70z     | Richport      |         | Sea Belle            | \$5.15         |                |
| Total               | 502,702     |               | Ç4.10   |                      | <i>\$</i> 5.15 | \$264.8        |

Source:Consumer Affairs Department N/A: Not avaiable

Eorline foods Souf. 

| ITEMS                | SIZE                   | BRAND                    | PRICE        | BRAND                 | PRICE        | AVG            |
|----------------------|------------------------|--------------------------|--------------|-----------------------|--------------|----------------|
| Baby Foods (Cereal)  | 270g                   | Rice                     | N/A          | Wheat & Honey         | N/A          | N/A            |
| Baby Foods (Milk)    | 357g/400g              | Similac (Adv)            | \$22.66      | Lactogen 1            | \$17.20      | \$19.93        |
| Bleach               | 946ml/950ml            | Chemico                  |              | Furnbleach            | \$3.88       | \$3.8          |
| Bottled Water        | 1.5 litres             | Cyrstal                  | \$1.89       | Blue Water            | \$2.17       | \$2.03         |
| Candles              | Religious              | Large                    | \$9.99       |                       |              | \$9.9          |
| Cheese               | 1kg/1lb                | Cheddar                  | \$25.25      |                       |              | \$25.2         |
| Chicken Backs        | 1kg                    | Frozen                   | \$3.44       |                       |              | \$3.44         |
| Chicken Legs         | 1kg                    | frozen                   | \$9.46       |                       |              | \$9.4          |
| Corn Flakes          | 340g/510g              | Raslton                  | \$6.12       |                       | \$8.90       | \$7.5          |
| Corned Beef          | 7oz                    | Hereford                 |              | Exeter                | N/A          | \$5.23         |
| Cornmeal             | 400g/340g              | Helen                    |              | Valrico               | \$2.42       | \$2.42         |
| Dishwashing Liquid   | 450ml/473ml            | Quix                     |              | Chemico               | \$5.55       | \$6.20         |
| Eggs                 | Dozen                  | Local Co.                | \$7.50       |                       | Ç3.33        | \$7.50         |
| Evaporated Milk      | 410g                   | Carnation                |              | People choice filled  | \$2.45       | \$2.89         |
| Flour (White)        | 2lbs                   | People Choice            |              | Easy bake             | \$4.02       | \$3.4          |
| Garlic               | 1kg                    |                          | 92.07<br>N/A |                       | Ş4.02        | <br>N/A        |
| Insecticide          | 400ml                  | Fish                     | \$8.97       |                       | \$9.75       | \$9.36         |
| Laundry Soap         | 140g                   | Bomber                   |              | Mega Blue (pkt)       | \$3.99       | \$2.5          |
| Lentils              | 400g/454g              | Helen                    |              | Peak                  | \$2.30       | \$2.3<br>\$2.3 |
| Macaroni             | 400g/434g<br>400g/420g | Maison pasta             | ,            | tenderoni             | 32.30<br>N/A | \$3.25         |
|                      |                        |                          | \$6.95       |                       |              |                |
| Margarine<br>Matches | 445g<br>Packet         | Glowspread<br>Three star |              |                       | \$5.80       | \$6.38         |
|                      |                        |                          |              | Swinger<br>Hellmann's | N/A          | \$2.75         |
| Mayonnaise           | 15oz                   | IGA                      |              |                       | \$13.99      | \$12.99        |
| Oats                 | 1kg                    | Heritage                 |              | Robin Hood            | \$8.74       | \$8.08         |
| Oil                  | 1 lt                   | Mag's                    |              | Sunrise               | \$11.99      | \$12.75        |
| Onion                | 1 kg                   |                          | \$2.70       |                       | 60.47        | \$2.70         |
| Pink Beans           | 400g/454g              | Helen                    |              | Peak                  | \$3.47       | \$3.47         |
| Potatoes             | 1 kg                   |                          | \$2.90       |                       | 41.00        | \$2.90         |
| Powdered Drink       | 35g/45g                | Tang                     |              | Turbo                 | \$1.25       | \$1.1          |
| Powdered Milk        | 900g/400g              | Nido                     |              | Fernleaf              | N/A          | \$27.50        |
| Powdered Soap        | 1 kg                   | Roma                     |              | Bright                | N/A          | \$9.49         |
| Red Beans            | 400g/454g              | Helen                    | ,            | Peak                  | \$4.77       | \$4.77         |
| Rice (Packaged)      | 800g/1kg               | Carib Pearl              |              | Carigold              | \$3.33       | \$3.43         |
| Salt                 | 1 kg/908g              | Salina                   |              | Baron                 | \$2.66       |                |
| Salted Biscuit       | 142g                   | Sodabix                  | \$2.75       |                       | \$3.00       | \$2.88         |
| Sardine              | 106g                   | Brunswick                |              | Eve                   | N/A          | N//            |
| Sugar (Brown)        | 2 lbs                  | Local Co.                |              | Demerara              | N/A          | \$1.80         |
| Теа                  | 20 bags                | Lipton                   |              | Redrose               | \$4.80       | \$4.80         |
| Toilet Paper         | 200 sheets             | Comfort                  |              | Tropic Soft           | \$1.63       | \$1.13         |
| Toilet Soap          |                        | Referesh                 | \$2.65       | Protex                | \$3.04       | \$2.8          |
| Tomato Keptchup      | 750ml                  | Swiss(pkt)               | \$3.59       | Catelli (pkt)         | \$3.34       | \$3.4          |
| Tonic Foods          | 180g/200g              | Chocolisto               | \$4.50       | Nesquick              | \$5.50       | \$5.0          |
| Tooth Paste          | 107.7g/181g            | Aqua fresh               | N/A          | Cologate              | \$8.99       | \$8.9          |
| Tuna Fish            | 6oz/7oz                | Richport                 |              | Sea Belle             | \$5.15       | \$4.6          |
| Total                |                        |                          |              |                       |              | \$263.2        |